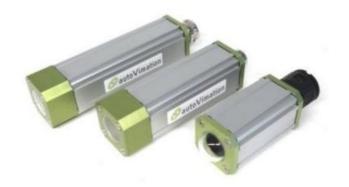

# **AUTOVIMATION COLIBRI ENCLOSURES**

22.902.120 Colibri S, rear wall C (29x29mm)

- Micro enclosure for cameras up to 30x30mm, such as Basler ACF
- Maximum lens diameter 39mm
- Inner length 146mm (S) and 176mm (M)
- Excellent heat dissipation, IP66 rated
- Wide selection of accessories available for mounting and maintenance

### **Enclosure Configurator**

The Colibri housing is suitable for small cameras with  $29 \times 29 \text{mm}$  or  $30 \times 30 \text{mm}$  cross section and lenses up to 39 mm diameter. With just  $50 \times 50 \text{mm}$  (w x h) and 181 mm, or 211 mm overall length is only slightly larger than the protected camera with lens and port. You can insert a plurality of connectors with up to 20.5 mm diameter. Thanks to the  $30 \times 40 \text{mm}$  profile adapter it can be easily adapted to the modular system and be fixed as usual on the dovetail profiles. The Colibri is the ideal solution for space- and cost-critical applications where the comprehensive accessories of Salamander enclosures are not required.