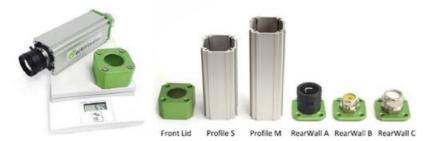

### **Enclosure Configurator**

The Colibri housing is suitable for small cameras with  $29 \times 29 \text{mm}$  or  $30 \times 30 \text{mm}$  cross section and lenses up to 39 mm diameter. With just  $50 \times 50 \text{mm}$  (w x h) and 181 mm, or 211 mm overall length is only slightly larger than the protected camera with lens and port. You can insert a plurality of connectors with up to 20.5 mm diameter. Thanks to the  $30 \times 40 \text{mm}$  profile adapter it can be easily adapted to the modular system and be fixed as usual on the dovetail profiles. The Colibri is the ideal solution for space- and cost-critical applications where the comprehensive accessories of Salamander enclosures are not required.

#### Order Numbers:

| Colibri S     |           |              | Colibri M     |           |              |
|---------------|-----------|--------------|---------------|-----------|--------------|
| Camera Height | Rear Wall | Order Number | Camera Height | Rear Wall | Order Number |
| 29mm          | A         | 22.900.120   | 29mm          | A         | 22.900.150   |
|               | В         | 22.901.120   |               | В         | 22.901.150   |
|               | С         | 22.902.120   |               | С         | 22.902.150   |
| 30mm          | A         | 23.000.120   | 30mm          | A         | 22.900.150   |
|               | В         | 23.001.120   |               | В         | 23.001.150   |
|               | С         | 23.002.120   |               | С         | 23.002.150   |