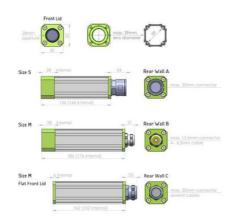

## **TECHNICAL DATA**

| Height           | 50 mm             |
|------------------|-------------------|
| Housing material | Anodised aluminum |
| Inner length     | 146 mm            |
| IP class         | IP66              |
| Length           | 156 mm            |

| Max camera height  | 30 mm   |
|--------------------|---------|
| Max camera width   | 30 mm   |
| Max connector size | 20,5 mm |
| Max lens diameter  | 39 mm   |
| Weight             | 420 g   |
| Width              | 50 mm   |
| Window seal        | Hytrel  |